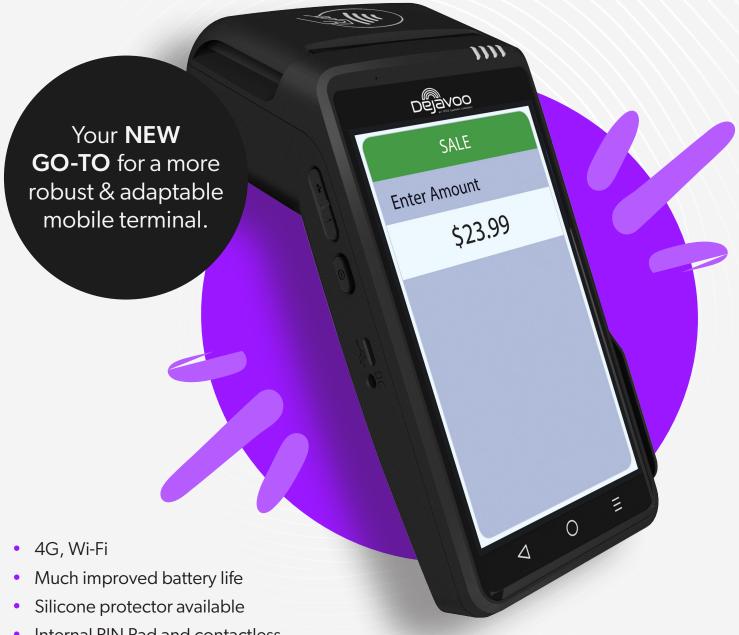

# Breakthrough technology at your fingertips.

- Internal PIN Pad and contactless
- Same AURA software as Z Line, no learning curve!
- Better reliability
- Lightning fast
- Large touch screen
- Minimal cost increase from Z9